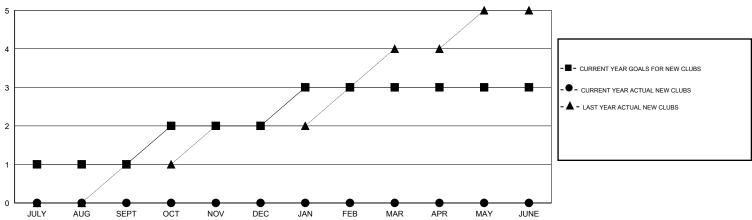

## GOALS AND ACTUAL NEW CLUBS CUMULATIVE

## GMT: HAL GRIFFIN LOCATION TEXAS

| -             |                  |                   |                  |                  |                       |                    |                                     |                    |                  |  |
|---------------|------------------|-------------------|------------------|------------------|-----------------------|--------------------|-------------------------------------|--------------------|------------------|--|
|               |                  | Clubs             |                  |                  |                       |                    | Members                             |                    |                  |  |
|               | RESUI            | LTS FOR 2015-2016 | 3                |                  | RESULTS FOR 2015-2016 |                    |                                     |                    |                  |  |
| QUARTER       | NEW CLUB<br>GOAL | NEW CLUBS         | DROPPED<br>CLUBS | NET<br>GAIN/LOSS | QUARTER               | NEW MEMBER<br>GOAL | CHARTER AND<br>NEW MEMBERS<br>ADDED | DROPPED<br>MEMBERS | NET<br>GAIN/LOSS |  |
| JULY/AUG/SEPT | 1                | 0                 | 0                | 0                | JULY/AUG/SEPT         | 45                 | 59                                  | 86                 | -27              |  |
| OCT/NOV/DEC   | 1                | 0                 | 1                | -1               | OCT/NOV/DEC           | 45                 | 45                                  | 49                 | -4               |  |
| JAN/FEB/MAR   | 1                | 0                 | 0                | 0                | JAN/FEB/MAR           | 45                 | 0                                   | 0                  | 0                |  |
| APR/MAY/JUNE  | 0                | 0                 | 0                | 0                | APR/MAY/JUNE          | -10                | 0                                   | 0                  | 0                |  |