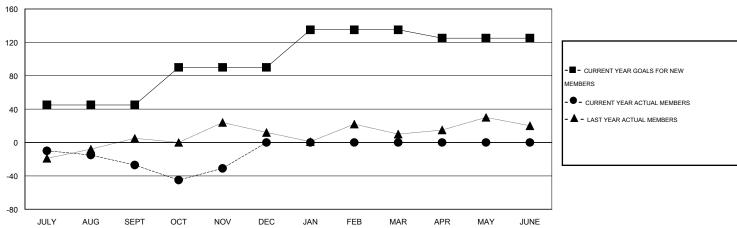

## GOALS AND ACTUAL MEMBERS CUMULATIVE

| DROPPED CLUBS: 1  |                 | 29 CLUBS OF 60 ADDED 1 OR MORE | GENDER DISTRIBUTION   |                |     |
|-------------------|-----------------|--------------------------------|-----------------------|----------------|-----|
|                   |                 | NEW MEMBERS                    | MALE                  | 1,108 (66.35%) |     |
|                   |                 |                                | FEMALE                | 562 (33.65%)   |     |
| DROPPED MEMBERS   |                 |                                |                       |                |     |
| DECEASED          | 5               | CLICK HERE FOR HEALTH          |                       |                | 044 |
| CLUB CANCELLED 14 | ASSESSMENT DATA | FAMILY UNIT MEMBERS            |                       | 211<br>105     |     |
| OTHER 116         |                 |                                | HEAD OF HOUSEHOLD     |                |     |
| TOTAL             | 135             |                                | NON-HEAD OF HOUSEHOLD |                |     |

## GMT: HAL GRIFFIN LOCATION TEXAS

| -             |                  |                   |                  |                  |                       |                    |                                     |                    |                  |  |
|---------------|------------------|-------------------|------------------|------------------|-----------------------|--------------------|-------------------------------------|--------------------|------------------|--|
|               |                  | Clubs             |                  |                  |                       |                    | Members                             |                    |                  |  |
|               | RESUI            | LTS FOR 2015-2016 | 3                |                  | RESULTS FOR 2015-2016 |                    |                                     |                    |                  |  |
| QUARTER       | NEW CLUB<br>GOAL | NEW CLUBS         | DROPPED<br>CLUBS | NET<br>GAIN/LOSS | QUARTER               | NEW MEMBER<br>GOAL | CHARTER AND<br>NEW MEMBERS<br>ADDED | DROPPED<br>MEMBERS | NET<br>GAIN/LOSS |  |
| JULY/AUG/SEPT | 1                | 0                 | 0                | 0                | JULY/AUG/SEPT         | 45                 | 59                                  | 86                 | -27              |  |
| OCT/NOV/DEC   | 1                | 0                 | 1                | -1               | OCT/NOV/DEC           | 45                 | 45                                  | 49                 | -4               |  |
| JAN/FEB/MAR   | 1                | 0                 | 0                | 0                | JAN/FEB/MAR           | 45                 | 0                                   | 0                  | 0                |  |
| APR/MAY/JUNE  | 0                | 0                 | 0                | 0                | APR/MAY/JUNE          | -10                | 0                                   | 0                  | 0                |  |